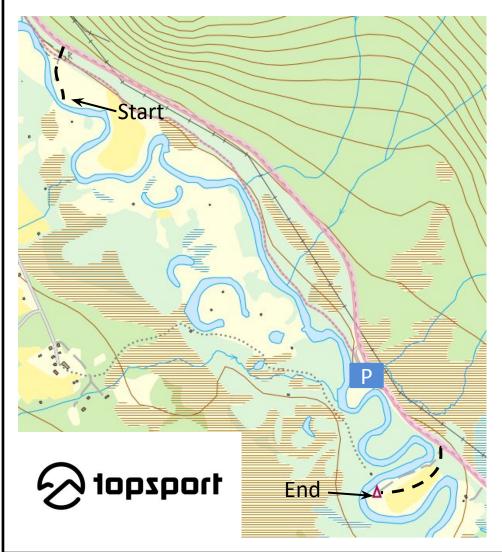

## Short Ljusnan Trip Self Service

The short Ljusnan Trip starts at Flon and ends at the wind shelter after around 45 min of paddling. The endpoint is marked with a Topsport flag.

If you're driving, park your car at the spot marked p on the map. The driver can drop off all passengers in the parking slot at the start, continue to the parking lot and then walk the 1,5 km up to the start.

Canoes and paddles are collected by the Topsport flag. Life jackets are collected from the self service locker at the start. After the paddle, follow the walking path to the road. From here, follow the road to return to the parking lot. Distance from the wind shelter to the parking lot is around 700 m.

Means walking path. Please close the gates in the electric fence behind you

Have a nice trip!